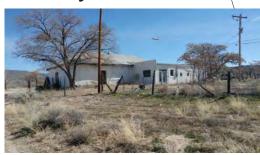

Our shop is on the right. (You can see it at the Y.) Large old white adobe with double doors in front and #1042 over the doors.

Drive around left side of shop and park in back.

Enter through open garage doors.

Follow 2/10 mile to Y intersection at County Rd 0041 then Turn Right and go 100 yds.

Our shop is on the right. (You can see it at the Y.)

Large old white adobe with double doors in front and #1042 over the doors.