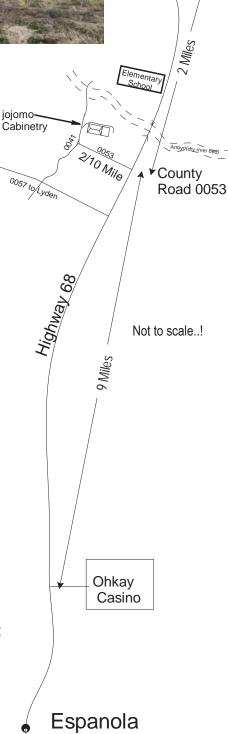

## From Espanola:

Take 68 North:

Exactly 9 miles past light at Okay Casino Turn left on County Rd 0053.

It is the road to Our Lady of Guadalupe Church follow 2/10 mile to Y intersection at County rd. 0041 Turn Right and go 100 vds.

## From Taos:

Take 68 South:

After leaving the Rio Grande Gorge you enter Velarde.

Go 2 miles past Alon gas station (Mike's Minimart) Turn right onto County Rd 0053

It is the road to Our Lady of Guadalupe Church

Follow 2/10 mile to Y intersection at County Rd 0041 then Turn Right and go 100 yds.

Our shop is on the right. (You can see it at the Y.)

Large old white adobe with double doors in front and #1042 over the doors.